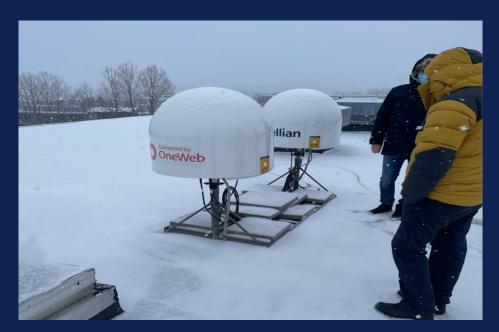

# Low Cost User Terminal

#### **UT Comprises**

- 2 x antennas Dual parabolic: 53cm or 73cm
- 1 x rackmount indoor unit with 8 x Gigabit LAN ports
- 1/3 price of high end Maritime VSAT antenna